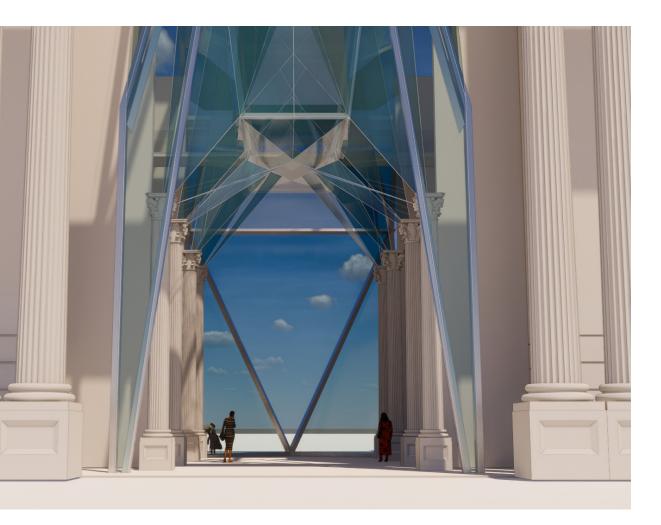

## The Main Lobby 595 m<sup>2</sup>

Entering the Main Lobby of IXI Diamond shall bring nostalgic emotion as of coming home – to heaven. The space is designed as a road from the real life to the future dream, of a new destiny. The main lobby spaced over 4 floors, will magnetically attract visitors by hand carved marble stone walls, with glass structures and cultural paintings. The Main Lobby shall be an entry to the futuristic palace, rather than a luxury hotel. There will be no waiting around in the lobby, to check in. At the entry, clients will be taken directly to their rooms, where check-in is handled by the guest's personal concierge. For guests arriving with the early flights, hotel prepared one of the largest private relaxation lounge of any hotel in Africa.