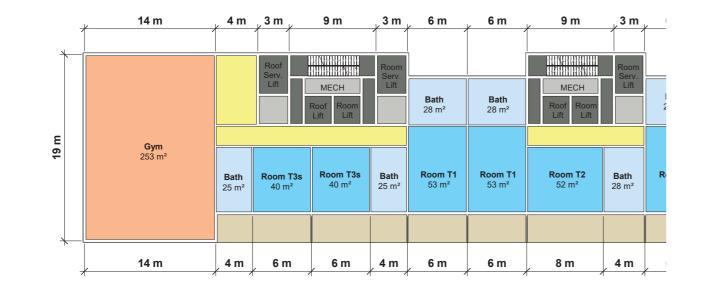

#### GROUND FLOOR

SECOND FLOOR

|   | 4 m                       | <sub>،</sub> 3 m  | 9 m                       | ,3 m  | , 12                      | ? m                       | <mark>ب 9</mark> m        | <sub>ل</sub> 3 m | 6 m                       | , 15 m                        | 6 m                       | ,3 m          | 9 m                                       | , 12                      | m                         | <sub>،</sub> 3 m  | 9 m               | , 3 m             | ,          | 15 m                                     | ŀ                         | 2        |
|---|---------------------------|-------------------|---------------------------|-------|---------------------------|---------------------------|---------------------------|------------------|---------------------------|-------------------------------|---------------------------|---------------|-------------------------------------------|---------------------------|---------------------------|-------------------|-------------------|-------------------|------------|------------------------------------------|---------------------------|----------|
| 1 |                           | 1 1               |                           | 1 1   |                           | ,                         | 1                         | 1 1              |                           |                               | 1 1                       | 1             | ĺ                                         |                           |                           | 11                |                   | 1 1               |            |                                          | 1                         |          |
| 3 |                           | Roof<br>Serv.     |                           | Room  | Planter                   | r Below                   |                           | Room             | Planter Below             |                               | Planter Below             | Room          | 1400-1403-1407 (1200)<br>1200 (1203-1407) | Planter                   | Below                     | Room              |                   | Roof              | Bath       |                                          |                           |          |
| 1 | Σ                         |                   | MECH<br>Roof<br>Lift Lift | Lift  | Bath<br>28 m <sup>2</sup> | Bath<br>28 m <sup>2</sup> | MECH<br>Roof<br>Lift Lift | Lift             | Bath<br>28 m <sup>2</sup> | Open to Lobby                 | Bath<br>28 m <sup>2</sup> | Serv.<br>Lift | MECH<br>Room<br>Lift Roof                 | Bath<br>28 m <sup>2</sup> | Bath<br>28 m <sup>2</sup> | Lift              | Room<br>Lift Lift |                   | <u>الم</u> | Managemer<br>Office<br>89 m <sup>2</sup> | nt                        | 7 m      |
|   |                           |                   |                           |       |                           |                           |                           |                  |                           | (3 Floors)                    |                           |               |                                           |                           |                           |                   |                   |                   |            |                                          |                           | _        |
|   | Bath<br>25 m <sup>2</sup> | Room T3s          |                           | Bath  | Room T1                   | Room T1                   | Room T2                   | Bath             | Room T1                   | $\sim$                        | Room T1                   | Bath          | Room T2                                   | Room T1                   | Room T1                   | Bath              | Room T3s          | Room T3s          | Bath       |                                          | Bath<br>25 m <sup>2</sup> | 6 m      |
|   | 25 m²                     | 40 m <sup>2</sup> | 40 m <sup>2</sup>         | 25 m² | 53 m²                     | 53 m²                     | 52 m²                     | 28 m²            | 53 m²                     | $\lfloor / \setminus \rfloor$ | 53 m²                     | 28 m²         | 52 m <sup>2</sup>                         | 53 m²                     | 53 m²                     | 25 m <sup>2</sup> | 40 m <sup>2</sup> | 40 m <sup>2</sup> | 25 m²      | Master Beg                               | iroom                     | E B      |
|   |                           |                   |                           |       |                           |                           |                           |                  |                           |                               |                           |               |                                           |                           |                           |                   |                   |                   |            | 60 m²                                    |                           |          |
|   | 4 m                       | 6 m               | 6 m                       | ,4 m  | 6 m                       | 6 m                       | 8 m                       | ,4 m             | , 6 m                     | , 15 m                        | 6 m                       | ,4 m          | 8 m                                       | , 6 m                     | 6 m                       | 4 m               | 6 m               | , 6 m             | 4 m        | , 10 m                                   | n                         | <u> </u> |