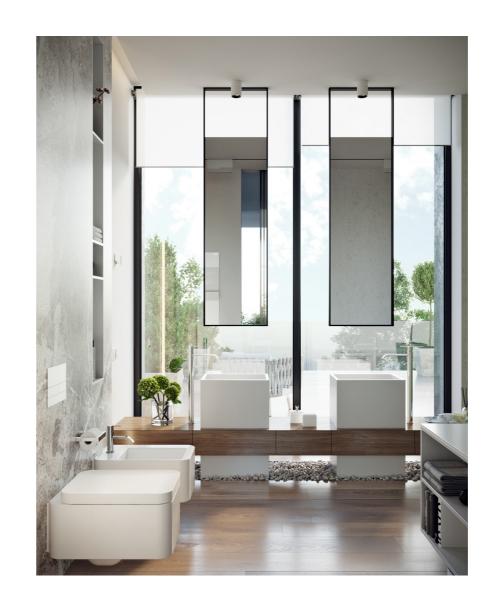

#### **En-Suite Bathrooms**

Bathrooms range of size 25 to 28 m<sup>2</sup> and are of the largest on the island.

The space includes separate rain showers and deep spa-like tubs, bathroom sofa, dresser and make up table with large colonial mirror to mark up the palace experience. Marble, mirrors and pendant crystal chandeliers bedeck the large bathrooms. Clients will enjoy the advantage of the bathroom TV, while enjoying a soak in the deep bathtub.

The Bathroom furnishings will be of elegant Renaissance design, marble countertops placed on cabinets stocked with towels and bathroom amenities.