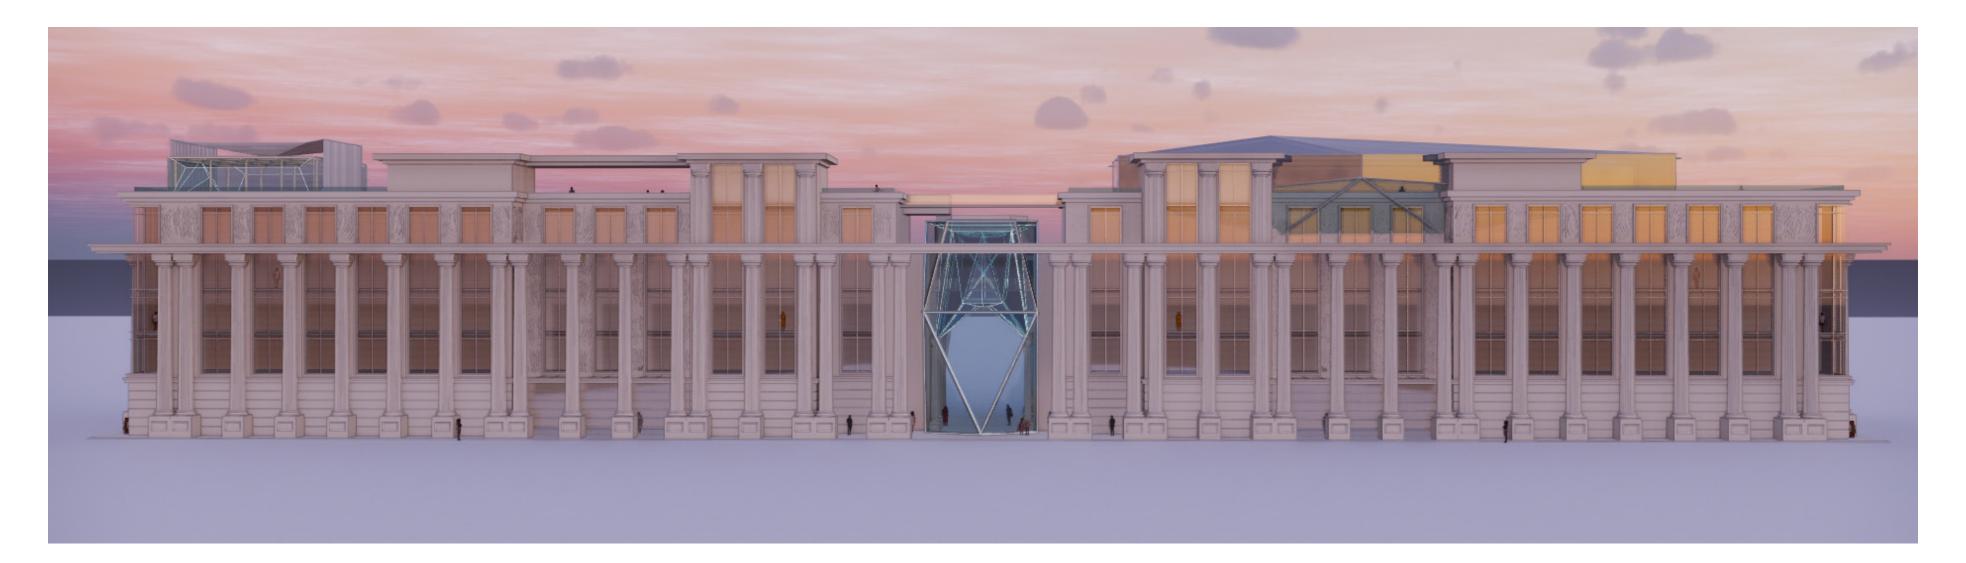

## The Ground Floor Design

IXI Diamond Evangelion Secret Temples Theme that is used along ground floor and first floor of the hotel is giving to the visitors a unique access to experience an entry to the world of the future, which will exhibit magical art features of Seychelles combined with virtual and digital effects and provide never forgetting experience of crossing inside to the new dimension of smells, touch elements and emotion of discovery. The Secret Temples of Diamond Evangelion will be showing new possibilities to the old temples if the modern age arrives.

## The Main Lobby 595 m<sup>2</sup>

Entering the Main Lobby of IXI Diamond shall bring nostalgic emotion as of coming home – to heaven. The space is designed as a road from the real life to the future dream, of a new destiny. The main lobby spaced over 4 floors, will magnetically attract visitors by hand carved marble stone walls, with glass structures and cultural paintings. The Main Lobby shall be an entry to the futuristic palace, rather than a luxury hotel. There will be no waiting around in the lobby, to check in. At the entry, clients will be taken directly to their rooms, where check-in is handled by the guest's personal concierge. For guests arriving with the early flights, hotel prepared one of the largest private relaxation lounge of any hotel in Africa.