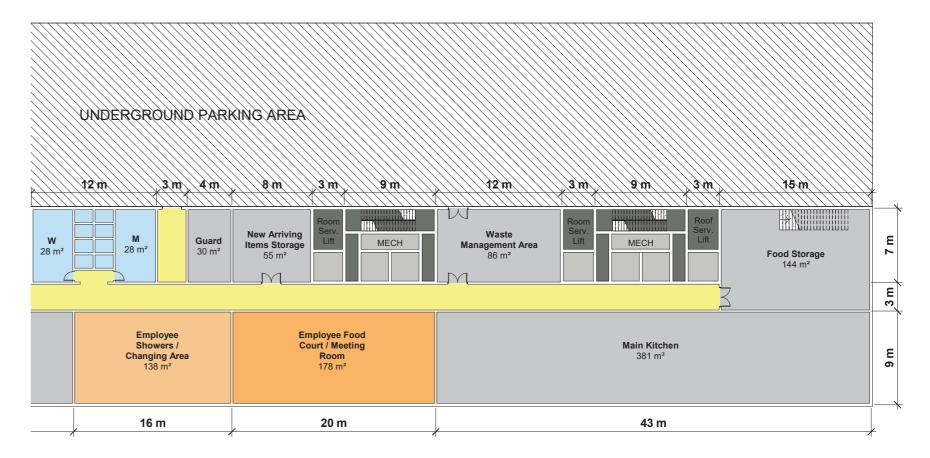

## Hotel Waste Separation Area 85 m<sup>2</sup>

A hotel guest generates about 1kg (2lb) of waste per night, more than half of it in paper, plastic and cardboard. IXI Diamond Evangelion protects the environment by prevention, reuse and recycling of the waste that is delivered to specialized room for storage for daily recycling. Each hotel room and suite will be equipped with the 3 recycling bins in guest rooms for plastics, paper and other waste. Housekeeping trolleys will be fitted with separate bins for collecting recyclable material. This material will be then delivered to the Hotels Waste Separation Area where it will be prepared for recycling deliveries.

## **Basement Kitchen**

Kitchen located in the basement area serves as main provider of fine dining cooking for 434 customers including breakfast restaurant, Banquet hall, Lounge, room services and also for food court serving more than 100 employees of the hotel. A food storage of 144 m<sup>2</sup> will be shared by the ground floor Beach Bar Kitchen, where the grilled dishes will be prepared on the open air.