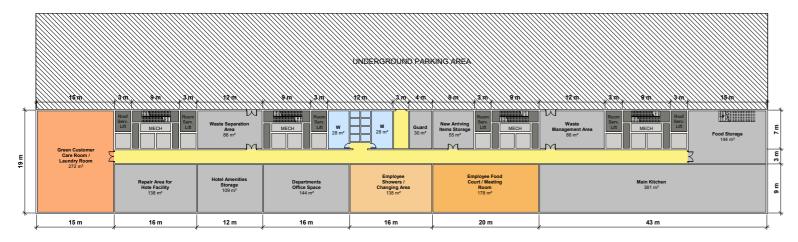

# IXI Diamond layout

BASEMENT

## BASEMENT

#### Basement

With specially designed elevator system, the room cleaning or dry cleaning will stay as hidden as possible, providing the mysterious luxury and privacy comfort to every guest. All guest rooms can be served by concierge within seconds. The centrally designed kitchen in the underground will permit the room services to deliver the food anywhere in the palace within minutes and keep the dish hot as from the oven.

## Green Laundry room 272 m<sup>2</sup>

A hotel's laundry room is one of the most environmentally impactful areas of its operations. It is estimated, that laundry services in general account for roughly 15–20% of all energy consumption within a full-service hotel and about 16% of the property's total water usage. It's been estimated, that 75-80% of a fabric's lifecycle impact comes from washing and drying.

## Hotel Waste Separation Area 85 m<sup>2</sup>

A hotel guest generates about 1kg (2lb) of waste per night, more than half of it in paper, plastic and cardboard. IXI Diamond Evangelion protects the environment by prevention, reuse and recycling of the waste that is delivered to specialized room for storage for daily recycling. Each hotel room and suite will be equipped with the 3 recycling bins in guest rooms for plastics, paper and other waste. Housekeeping trolleys will be fitted with separate bins for collecting recyclable material. This material will be then delivered to the Hotels Waste Separation Area where it will be prepared for recycling deliveries.

## **Basement Kitchen**

Kitchen located in the basement area serves as main provider of fine dining cooking for 434 customers including breakfast restaurant, Banquet hall, Lounge, room services and also for food court serving more than 100 employees of the hotel. A food storage of 144 m<sup>2</sup> will be shared by the ground floor Beach Bar Kitchen, where the grilled dishes will be prepared on the open air.