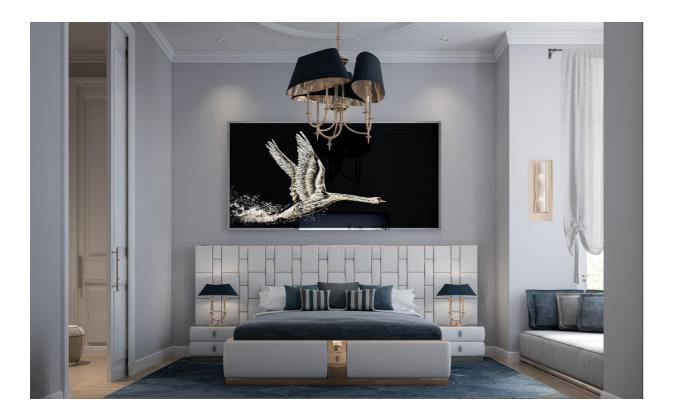

## Guest room design

With the most elegant French style beds and marble-top wooden dressers the best technology will come to the place. Plasma TVs, DVD/CD players, Apple TV players, I-Home docking station that charges mp3 devices and Bluetooth device will serve the guests the best sound of entertainment. The closets will be designed as a wall build areas with enough room for suitcases. All rooms will have spacious balconies with stylish wooden tables and chairs and a view toward the Ocean.

Room design styled in serene tons of soft white, yellow, and creams, whilst absorbing the ocean color blue in every sense, meaning every guest room faces the ocean and enjoy a proximity to the beach that's not usual of hotels of today. Nightstands will also provide up-to-date technology with temperature control, light control, sound control, direct service call to the concierge, room cleaning dry cleaning, taxi services or even fresh morning coffee and fresh fruit basket to be delivered to the room in 7 minutes.