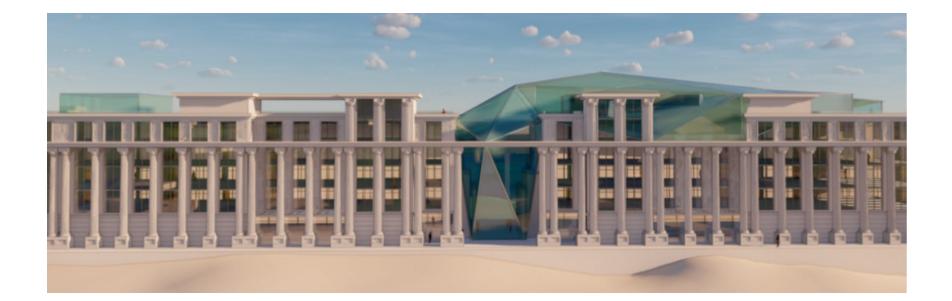

## The Ground Floor Design

IXI Diamond Evangelion Secret Temples Theme that is used along ground floor and first floor of the hotel is giving to the visitors a unique access to experience an entry to the world of the future, which will exhibit magical art features of Seychelles combined with virtual and digital effects and provide never forgetting experience of crossing inside to the new dimension of smells, touch elements and emotion of discovery. The Secret Temples of Diamond Evangelion will be showing new possibilities to the old temples if the modern age arrives.

## The Main Lobby 595 m<sup>2</sup>

Entering the Main Lobby of IXI Diamond shall bring nostalgic emotion as of coming home – to heaven. The space is designed as a road from the real life to the future dream, of a new destiny. The main lobby spaced over 4 floors, will magnetically attract visitors by hand carved marble stone walls, with glass structures and cultural paintings. The Main Lobby shall be an entry to the futuristic palace, rather than a luxury hotel. There will be no waiting around in the lobby, to check in. At the entry, clients will be taken directly to their rooms, where check-in is handled by the guest's personal concierge. For guests arriving with the early flights, hotel prepared one of the largest private relaxation lounge of any hotel in Africa.