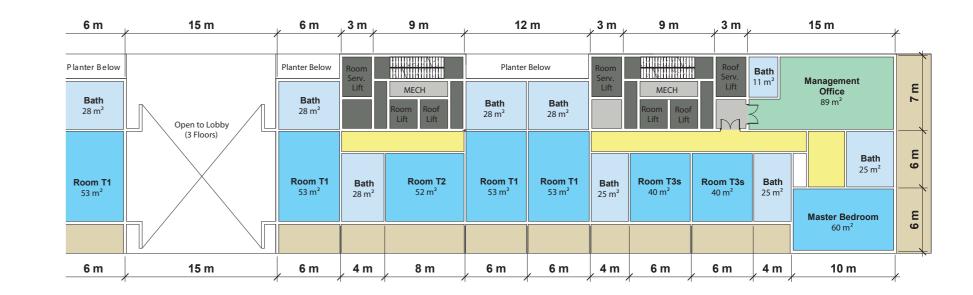

# IXI Diamond layout

THIRTH FLOOR

| n ,        | ý 6 m                        | <b>3 m</b> ↓              | 9 m                                 | 6 m                                 | 6 m                          | ູ 3 m ູ       | 9 m                            | <mark>, 3 m</mark>                   | 4 m               | ر <b>10 n</b>                                  | n                         | k   |   |
|------------|------------------------------|---------------------------|-------------------------------------|-------------------------------------|------------------------------|---------------|--------------------------------|--------------------------------------|-------------------|------------------------------------------------|---------------------------|-----|---|
| í          | 2                            | 1 1                       |                                     |                                     |                              | 1 1           |                                | 1 1                                  |                   | 1                                              |                           | N_  | _ |
|            |                              | Room<br>Serv.             |                                     |                                     |                              | Room<br>Serv. |                                | Roof<br>Serv.                        | Bath              | Queen S                                        | uite                      | _   |   |
|            | Bath<br>28 m <sup>2</sup>    | Lift                      | MECH<br>Room Roof<br>Lift Lift      | Bath<br>28 m <sup>2</sup>           | Bath<br>28 m <sup>2</sup>    | Lift          | MECH<br>Room Roof<br>Lift Lift | Lift                                 | 25 m <sup>2</sup> | Bedroom<br>59 m²                               |                           | 6 m |   |
| Lobby Drs) |                              |                           |                                     |                                     |                              |               | Lift Lift                      |                                      |                   | Living Ro<br>Entertain<br>Roor                 | ment                      | 5 m |   |
|            |                              |                           |                                     |                                     |                              |               |                                |                                      |                   | 50 m                                           |                           |     |   |
|            | Room T1<br>53 m <sup>2</sup> | Bath<br>28 m <sup>2</sup> | <b>Room T2</b><br>52 m <sup>2</sup> | <b>Room T1</b><br>53 m <sup>2</sup> | Room T1<br>53 m <sup>2</sup> | Bath<br>25 m² | <b>Room T3s</b><br>40 m²       | <b>Room T3s</b><br>40 m <sup>2</sup> | Bath<br>25 m²     | Queen Suite<br>Bedroom 02<br>42 m <sup>2</sup> | Bath<br>25 m <sup>2</sup> | E   |   |
|            |                              |                           |                                     |                                     |                              |               |                                |                                      |                   | 42 111-                                        |                           |     |   |
| n          | , 6 m                        | 4 m                       | 8 m                                 | 6 m                                 | 6 m                          | 4 m           | 6 m                            | 6 m                                  | 4 m               | 6 m                                            | _ 4 m                     | 2   |   |