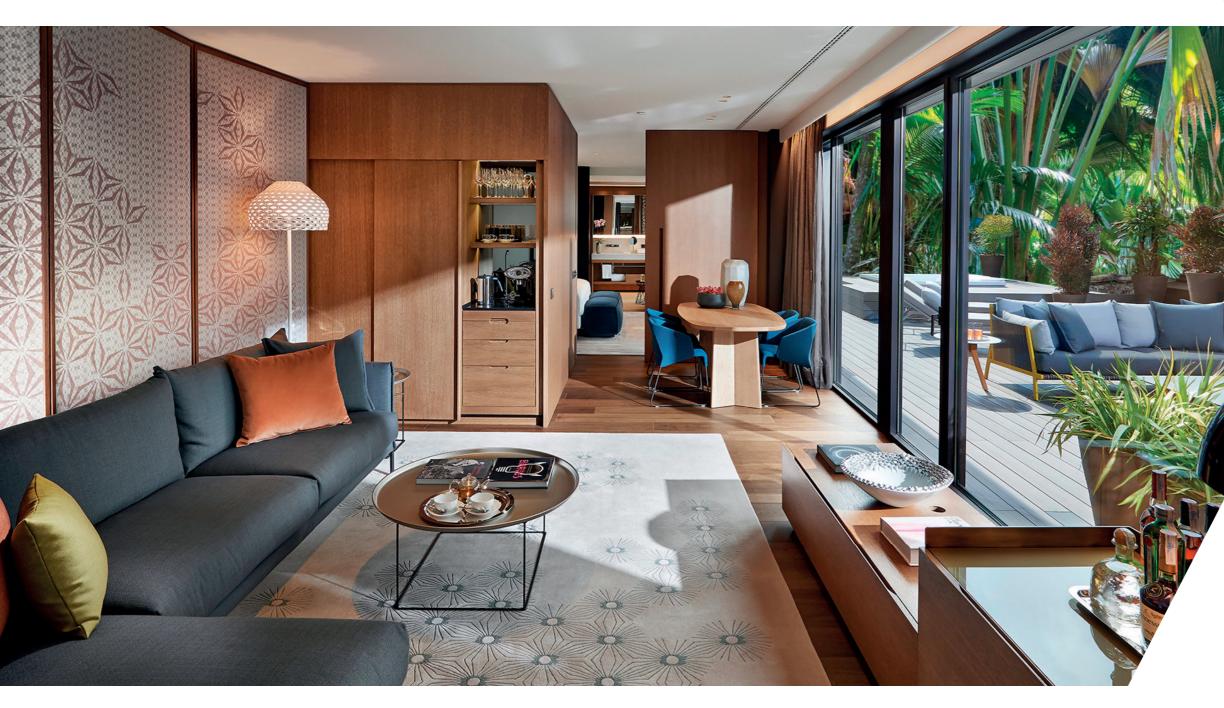

#### **Guest rooms**

There are three styles of accommodations — Infinity rooms, Ambience rooms, and Suites. Each features slightly different luxurious perks, décor and views. The room collection is an excellent getaway for honeymooners and those seeking a bit of quiet and romance.

## Infinity rooms T1

The IXI Diamond has in its project embodied the concept of 180 degree rooms, which will give half of all hotel rooms the unique advantage of both worlds, that is the magnificent view of the Ocean from their bedrooms and view to the tropical mountain from their bathroom. Each room will incorporate wood floors, wall panels and wardrobes rather than closets, are among the luxe touches.

## Ambience rooms T2

Ambience rooms are designed with the bedrooms and bathrooms with Ocean Views. Spacious closets will add a touch of luxury to the light–filled guest rooms and the warm wood finish of the boiserie will balance with the calm– ing cream tones of the wallpaper and reflect the streaming sunshine through large palace windows.