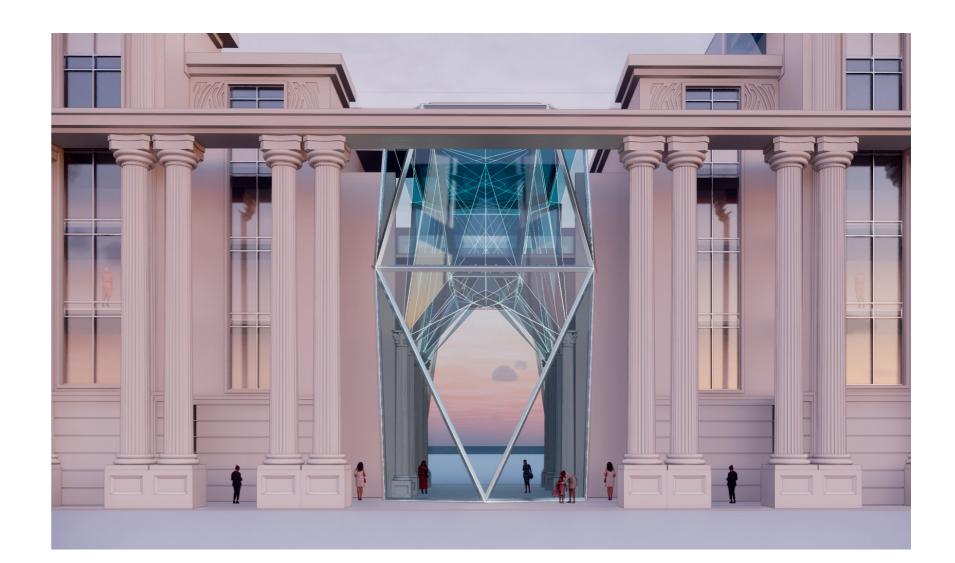

## The Ground Floor Design

IXI Diamond Evangelion Secret Temples Theme that is used along ground floor and first floor of the hotel is giving to the visitors a unique access to experience an entry to the world of the future, which will exhibit magical art features of Seychelles combined with virtual and digital effects and provide never forgetting experience of crossing inside to the new dimension of smells, touch elements and emotion of discovery. The Secret Temples of Diamond Evangelion will be showing new possibilities to the old temples if the modern age arrives.

## The Main Lobby 595 m<sup>2</sup>

Entering the Main Lobby of IXI Diamond shall bring nostalgic emotion as of coming home – to heaven. The space is designed as a road from the real life to the future dream, of a new destiny. The main lobby spaced over 4 floors, will magnetically attract visitors by hand carved marble stone walls, with glass structures and cultural paintings. The Main Lobby shall be an entry to the futuristic palace, rather than a luxury hotel. There will be no waiting around in the lobby, to check in. At the entry, clients will be taken directly to their rooms, where check-in is handled by the guest's personal concierge. For guests arriving with the early flights, hotel prepared one of the largest private relaxation lounge of any hotel in Africa.