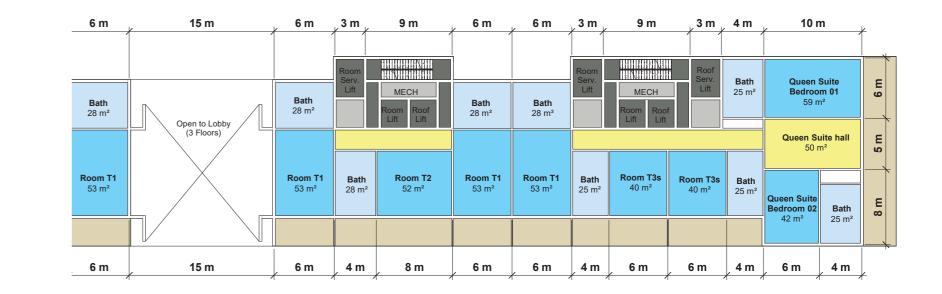

## **Palace Queen Suites**

Palace Queen Suites are stunning two-bedroom suites with lavishly designed living area and large bedrooms of 42 and 59 m<sup>2</sup>. The Suite is Ideal for holidays with children, especially to be remembered by the central game center unit, PlayStation and Nintendo gaming station directly in their mountain view bedroom.

Except the Large TV in the shared living area, the Queen Suite hall will have own private whiskey bar stocked with 20 varieties of the brown spirit, but also complimentary soft drinks, fresh fruit dishes, biscuits, candy bars, ice-creams and delicacies changing daily.