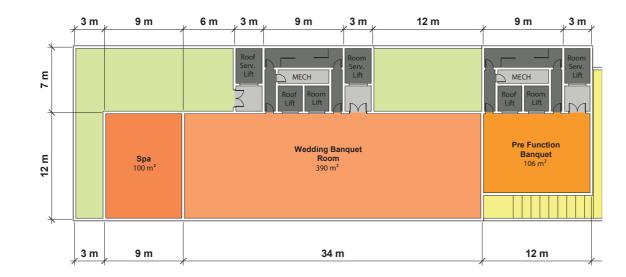

## IXI Diamond Evangelion

| RESORT FACILITIES             |                    |
|-------------------------------|--------------------|
| Restaurant                    | 272 m <sup>2</sup> |
| Hidden temples                | 374 m²             |
| Wedding & Banquet Hall        | 500 m <sup>2</sup> |
| Roof swimming pool            | 165 m²             |
| Beauty and Wedding saloon     | 76 m <sup>2</sup>  |
| Gym                           | 253 m <sup>2</sup> |
| Spa                           | 100 m <sup>2</sup> |
| Early Check-in private lounge | 261 m <sup>2</sup> |
| Shops                         | 133 m²             |
| Beach Bar                     | 175 m²             |
| Roof dining                   | 205 m <sup>2</sup> |
| Roof pool bar                 | 56 m <sup>2</sup>  |
| Library & Computer lounge     | see meeting center |

## **Spa 100 m**<sup>2</sup>

Spa located on the roof floor will provide magnificent views during the holistic-minded therapies, wraps, facials and treatments with apothecary where you can choose natural ingredients from Seychelles. Inside of wood-and-marble décor with smells of the Seychelles original vanilla, the Spa will create a serene ambience illuminated by natural light.

The full-service 100 m<sup>2</sup> spa will feature luxurious treatments using diamond crystals to smooth skin, with furnishings such as plush beds, dark rosewood floors, pastel trim and walls punctuated with soft wallpaper. The massage rooms will include a bathroom with amenities, including a vanity makeup mirror, robes and slippers. The array of soothing massages can be delivered not only in the hotel Spa, but also in the privacy of guest's suites, on shaded terraces or on the sandy beach overlooking the turquoise blue sea.