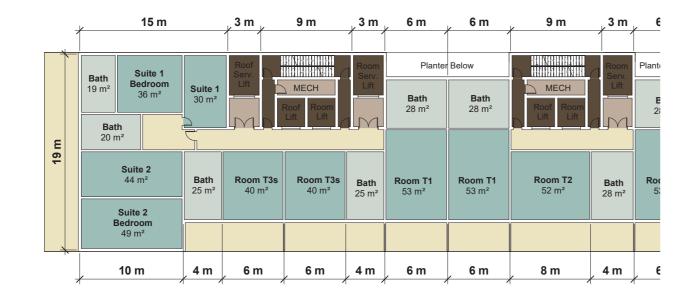

# IXI Diamond layout

BASEMENT

#### FIRST FLOOR

#### GROUND FLOOR

SECOND FLOOR

|   | 4 m                       | <sub>،</sub> 3 m  | 9 m                       | ,3 m  | , 12                      | ? m                       | <mark>ب 9</mark> m        | <sub>ل</sub> 3 m | 6 m                       | , 15 m                        | 6 m                       | ,3 m          | 9 m                                       | , 12                      | m                         | <sub>،</sub> 3 m  | 9 m               | , 3 m             | ,          | 15 m                                     | ŀ                         | 2        |
|---|---------------------------|-------------------|---------------------------|-------|---------------------------|---------------------------|---------------------------|------------------|---------------------------|-------------------------------|---------------------------|---------------|-------------------------------------------|---------------------------|---------------------------|-------------------|-------------------|-------------------|------------|------------------------------------------|---------------------------|----------|
| 1 |                           | 1 1               |                           | 1 1   |                           | ,                         | 1                         | 1 1              |                           |                               | 1 1                       | 1             | ĺ                                         |                           |                           | 11                |                   | 1 1               |            |                                          | 1                         |          |
| 3 |                           | Roof<br>Serv.     |                           | Room  | Planter                   | r Below                   |                           | Room             | Planter Below             |                               | Planter Below             | Room          | 1400-1403-1407 (1200)<br>1200 (1203-1407) | Planter                   | Below                     | Room              |                   | Roof              | Bath       |                                          |                           |          |
| 1 | Σ                         |                   | MECH<br>Roof<br>Lift Lift | Lift  | Bath<br>28 m <sup>2</sup> | Bath<br>28 m <sup>2</sup> | MECH<br>Roof<br>Lift Lift | Lift             | Bath<br>28 m <sup>2</sup> | Open to Lobby                 | Bath<br>28 m <sup>2</sup> | Serv.<br>Lift | MECH<br>Room<br>Lift Roof                 | Bath<br>28 m <sup>2</sup> | Bath<br>28 m <sup>2</sup> | Lift              | Room<br>Lift Lift |                   | <u>الم</u> | Managemer<br>Office<br>89 m <sup>2</sup> | nt                        | 7 m      |
|   |                           |                   |                           |       |                           |                           |                           |                  |                           | (3 Floors)                    |                           |               |                                           |                           |                           |                   |                   |                   |            |                                          |                           | _        |
|   | Bath<br>25 m <sup>2</sup> | Room T3s          |                           | Bath  | Room T1                   | Room T1                   | Room T2                   | Bath             | Room T1                   | $\sim$                        | Room T1                   | Bath          | Room T2                                   | Room T1                   | Room T1                   | Bath              | Room T3s          | Room T3s          | Bath       |                                          | Bath<br>25 m <sup>2</sup> | 6 m      |
|   | 25 m²                     | 40 m <sup>2</sup> | 40 m <sup>2</sup>         | 25 m² | 53 m²                     | 53 m²                     | 52 m²                     | 28 m²            | 53 m²                     | $\lfloor / \setminus \rfloor$ | 53 m²                     | 28 m²         | 52 m <sup>2</sup>                         | 53 m²                     | 53 m²                     | 25 m <sup>2</sup> | 40 m <sup>2</sup> | 40 m <sup>2</sup> | 25 m²      | Master Beg                               | iroom                     | E B      |
|   |                           |                   |                           |       |                           |                           |                           |                  |                           |                               |                           |               |                                           |                           |                           |                   |                   |                   |            | 60 m²                                    |                           |          |
|   | 4 m                       | 6 m               | 6 m                       | ,4 m  | 6 m                       | 6 m                       | 8 m                       | ,4 m             | , 6 m                     | , 15 m                        | 6 m                       | ,4 m          | 8 m                                       | , 6 m                     | 6 m                       | 4 m               | 6 m               | , 6 m             | 4 m        | , 10 m                                   | n                         | <u> </u> |