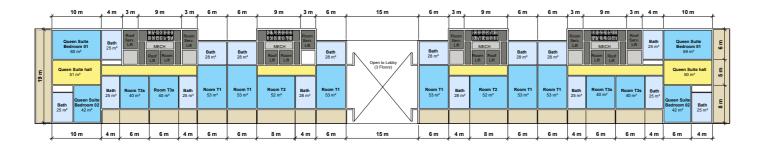

|                | , 4 m                     | <sub>ب</sub> 3 m  | 9 m        | <sub>ب</sub> 3 m | , 6 m                     | , 6 m                     | 9 m           | <sub>ل</sub> 3 m | , 6 m                     | 15 m                        | 6 m                       | ر 3 m         | 9 m             | <sup>ل</sup> 12           | m                         | <sub>ب</sub> 3 m          | 9 m       | ر 3 m         | ,3 m ,                    | 11 m                        | k.  |
|----------------|---------------------------|-------------------|------------|------------------|---------------------------|---------------------------|---------------|------------------|---------------------------|-----------------------------|---------------------------|---------------|-----------------|---------------------------|---------------------------|---------------------------|-----------|---------------|---------------------------|-----------------------------|-----|
| ĺ              |                           | 1 1               |            | 1 1              |                           |                           |               | 1 1              | ĺ                         | ,                           |                           | 1             | ,               |                           |                           | 1 1                       |           | 1 1           | 1                         | ĺ ĺ                         |     |
| e              | Bath                      | Roof<br>Serv.     |            | Room<br>Serv.    | Piante                    | Below                     |               | Room<br>Serv.    | Planter Below             |                             | Planter Below             | Room<br>Serv. |                 | Planter                   | r Below                   | Room<br>Serv.<br>Lift     |           | Roof<br>Serv. | Bath<br>11 m <sup>2</sup> | Management                  |     |
| '              | 30 m²                     |                   | Roof Room  |                  | Bath<br>28 m <sup>2</sup> | Bath<br>28 m <sup>2</sup> | Roof Room     |                  | Bath<br>28 m <sup>2</sup> |                             | Bath<br>28 m <sup>2</sup> |               | MECH C          | Bath<br>28 m <sup>2</sup> | Bath<br>28 m <sup>2</sup> |                           | Room Rool |               |                           | Office<br>89 m <sup>2</sup> | 7 m |
| n/<br>nt       |                           |                   | البيب ليبي | UYU              |                           |                           | وليصب ليصب لا |                  |                           | Open to Lobby<br>(3 Floors) |                           | ЧYШ           | Y Land Land V I |                           |                           |                           |           |               |                           | Closet                      | -+  |
|                | Bath<br>25 m <sup>2</sup> | Room T3           | s Room T3s | Bath             | Room T1                   | Room T1                   | Room T2       | Bath             | Room T1                   |                             | Room T1                   | Bath          | Room T2         | Room T1                   | Room T1                   | Bath                      | Room T3s  | Room T3s      | Bath                      | Bath<br>25 m <sup>2</sup>   | 6 m |
| Suite<br>om 02 | 25 m²                     | 40 m <sup>2</sup> | 40 m²      | 25 m²            | 53 m²                     | 53 m²                     | 52 m²         | 28 m²            | 53 m²                     |                             | 53 m²                     | 28 m²         | 52 m²           | 53 m²                     | 53 m²                     | Bath<br>25 m <sup>2</sup> | 40 m²     | 40 m²         | 25 m²                     | Master Bedroom              | ε   |
| m²             |                           |                   |            |                  |                           |                           |               |                  |                           |                             |                           |               |                 |                           |                           |                           |           |               |                           | 60 m <sup>2</sup>           | 9   |
| m              | 4 m                       | 6 m               | 6 m        | ,4 m             | 6 m                       | 6 m                       | , 8 m         | 4 m              | 6 m                       | , 15 m                      | 6 m                       | ,4 m          | 8 m             | 6 m                       | 6 m                       | 4 m                       | 6 m       | , 6 m         | 4 m                       | 10 m                        | L " |
|                | 1                         |                   | 1 1        |                  |                           | 1 ,                       | 1             |                  | · ·                       |                             |                           |               | 1 1             | · ·                       |                           | •                         | 1 1       |               | 1.                        | 1 /                         |     |

| n ,        | ý 6 m                        | <b>3 m</b> ↓              | 9 m                                 | 6 m                                 | 6 m                          | ູ 3 m ູ       | 9 m                            | <mark>, 3 m</mark>                   | 4 m               | ر <b>10 n</b>                                  | n                         | k   |   |
|------------|------------------------------|---------------------------|-------------------------------------|-------------------------------------|------------------------------|---------------|--------------------------------|--------------------------------------|-------------------|------------------------------------------------|---------------------------|-----|---|
| í          | 2                            | 1 1                       |                                     |                                     |                              | 1 1           |                                | 1 1                                  |                   | 1                                              |                           | N_  | _ |
|            |                              | Room<br>Serv.             |                                     |                                     |                              | Room<br>Serv. |                                | Roof<br>Serv.                        | Bath              | Queen S                                        | uite                      | _   |   |
|            | Bath<br>28 m <sup>2</sup>    | Lift                      | MECH<br>Room Roof<br>Lift Lift      | Bath<br>28 m <sup>2</sup>           | Bath<br>28 m <sup>2</sup>    | Lift          | MECH<br>Room Roof<br>Lift Lift | Lift                                 | 25 m <sup>2</sup> | Bedroom<br>59 m²                               |                           | 6 m |   |
| Lobby Drs) |                              |                           |                                     |                                     |                              |               | Lift Lift                      |                                      |                   | Living Ro<br>Entertain<br>Roor                 | ment                      | 5 m |   |
|            |                              |                           |                                     |                                     |                              |               |                                |                                      |                   | 50 m                                           |                           |     |   |
|            | Room T1<br>53 m <sup>2</sup> | Bath<br>28 m <sup>2</sup> | <b>Room T2</b><br>52 m <sup>2</sup> | <b>Room T1</b><br>53 m <sup>2</sup> | Room T1<br>53 m <sup>2</sup> | Bath<br>25 m² | <b>Room T3s</b><br>40 m²       | <b>Room T3s</b><br>40 m <sup>2</sup> | Bath<br>25 m²     | Queen Suite<br>Bedroom 02<br>42 m <sup>2</sup> | Bath<br>25 m <sup>2</sup> | E   |   |
|            |                              |                           |                                     |                                     |                              |               |                                |                                      |                   | 42 111-                                        |                           |     |   |
| n          | , 6 m                        | 4 m                       | 8 m                                 | 6 m                                 | 6 m                          | 4 m           | 6 m                            | 6 m                                  | 4 m               | 6 m                                            | _ 4 m                     | 2   |   |

## **Palace Queen Suites**

Palace Queen Suites are stunning two-bedroom suites with lavishly designed living area and large bedrooms of 42 and 59 m<sup>2</sup>. The Suite is Ideal for holidays with children, especially to be remembered by the central game center unit, PlayStation and Nintendo gaming station directly in their mountain view bedroom.

Except the Large TV in the shared living area, the Queen Suite hall will have own private whiskey bar stocked with 20 varieties of the brown spirit, but also complimentary soft drinks, fresh fruit dishes, biscuits, candy bars, ice-creams and Seychellois delicacies changing daily.