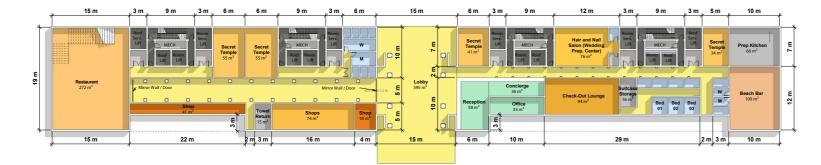

# **GROUND FLOOR**

## The Ground Floor Design

IXI Diamond Evangelion Secret Temples Theme that is used along ground floor and first floor of the hotel is giving to the visitors a unique access to experience an entry to the world of the future, which will exhibit magical art features of Seychelles combined with virtual and digital effects and provide never forgetting experience of crossing inside to the new dimension of smells, touch elements and emotion of discovery. The Secret Temples of Diamond Evangelion will be showing new possibilities to the old temples if the modern age arrives.

## The Main Lobby 595 m<sup>2</sup>

Entering the Main Lobby of IXI Diamond shall bring nostalgic emotion as of coming home – to heaven. The space is designed as a road from the real life to the future dream, of a new destiny. The main lobby spaced over 4 floors, will magnetically attract visitors by hand carved marble stone walls, with glass structures and cultural paintings. The Main Lobby shall be an entry to the futuristic palace, rather than a luxury hotel. There will be no waiting around in the lobby, to check in. At the entry, clients will be taken directly to their rooms, where check-in is handled by the guest's personal concierge. For guests arriving with the early flights, hotel prepared one of the largest private relaxation lounge of any hotel in Africa.

## Beach restaurant bar 109 m<sup>2</sup>

The beach restaurant will be open-air dining restaurant, located only few meters from the beach. The restaurant will be serving Ocean theme cuisine, seafood and family-friendly food for snacks and lunch. The restaurant will bring sweet and lovely emotion of sitting at the enchanting terrace and decorations of cozy banquets. The range of fish on the menu will be changing daily, according to the morning's catch. Clients will be able to pair the day's selection with large selection of African wines. The music played in the restaurant will be mixed of the African rhythms, enriching the visitors and employees body movement in this tropical paradise.

## Shopping space 133 m<sup>2</sup>

The hand–crafted wooden ship models, the culturally defining jewelry pieces, exotic oils, healing herb as well as delicious foods wrapped for luxury gifting will all make part of the 133 m<sup>2</sup> area of the hotel.

## The Private Lounge of 261 m<sup>2</sup>

(Late check out or early check in lounge) is an ocean view luxury lounge, where clients that are arriving on early flights, or departing by the late night flights, will be allowed to continue their stay with the minimal effect to their comfort and happiness. The lounge stimulates the visitors to enjoy relaxing reading sofas, all-day breakfast, foot massage or facial massage before settling into their room in the time for check in. For guests who wish to jump into ocean immediately after their early arrival, the lounge consists of 4 fully furnished private bathrooms, and 3 private bedrooms that are very comforting especially for families with children.

## Beauty Saloon 76 m<sup>2</sup>

Located on the ground floor will offer hairstyling, haircutting, make up and styling or pedicure or manicure with therapist for podiatry and nail care. Beauty saloon allows hotel guests and citizens of Mahe to book themselves for a beauty treatments session, styling for wedding, parties or special evenings.