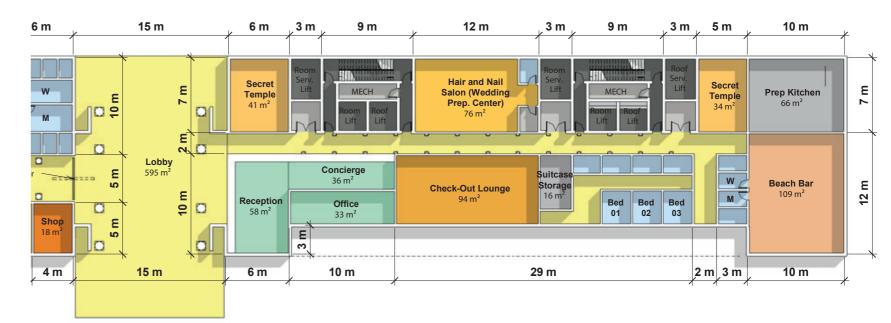

# **GROUND FLOOR**

## The Ground Floor Design

IXI Diamond Evangelion Secret Temples Theme that is used along ground floor and first floor of the hotel is giving to the visitors a unique access to experience an entry to the world of the future, which will exhibit magical art features of Seychelles combined with virtual and digital effects and provide never forgetting experience of crossing inside to the new dimension of smells, touch elements and emotion of discovery. The Secret Temples of Diamond Evangelion will be showing new possibilities to the old temples if the modern age arrives.

## The Main Lobby 595 m<sup>2</sup>

Entering the Main Lobby of IXI Diamond shall bring nostalgic emotion as of coming home – to heaven. The space is designed as a road from the real life to the future dream, of a new destiny. The main lobby spaced over 4 floors, will magnetically attract visitors by hand carved marble stone walls, with glass structures and cultural paintings. The Main Lobby shall be an entry to the futuristic palace, rather than a luxury hotel. There will be no waiting around in the lobby, to check in. At the entry, clients will be taken directly to their rooms, where check-in is handled by the guest's personal concierge. For guests arriving with the early flights, hotel prepared one of the largest private relaxation lounge of any hotel in Africa.

## Beach restaurant bar 109 m<sup>2</sup>

The beach restaurant will be open-air dining restaurant, located only few meters from the beach. The restaurant will be serving Ocean theme cuisine, seafood and family-friendly food for snacks and lunch. The restaurant will bring sweet and lovely emotion of sitting at the enchanting terrace and decorations of cozy banquets. The range of fish on the menu will be changing daily, according to the morning's catch. Clients will be able to pair the day's selection with large selection of African wines. The music played in the restaurant will be mixed of the African rhythms, enriching the visitors and employees body movement in this tropical paradise.

## Shopping space 133 m<sup>2</sup>

The hand–crafted wooden ship models, the culturally defining jewelry pieces, exotic oils, healing herb as well as delicious foods wrapped for luxury gifting will all make part of the 133 m<sup>2</sup> area of the hotel.

## The Private Lounge of 261 m<sup>2</sup>

(Late check out or early check in lounge) is an ocean view luxury lounge, where clients that are arriving on early flights, or departing by the late night flights, will be allowed to continue their stay with the minimal effect to their comfort and happiness. The lounge stimulates the visitors to enjoy relaxing reading sofas, all-day breakfast, foot massage or facial massage before settling into their room in the time for check in. For guests who wish to jump into ocean immediately after their early arrival, the lounge consists of 4 fully furnished private bathrooms, and 3 private bedrooms that are very comforting especially for families with children.

## Beauty Saloon 76 m<sup>2</sup>

Located on the ground floor will offer hairstyling, haircutting, make up and styling or pedicure or manicure with therapist for podiatry and nail care. Beauty saloon allows hotel guests and citizens of Mahe to book themselves for a beauty treatments session, styling for wedding, parties or special evenings.