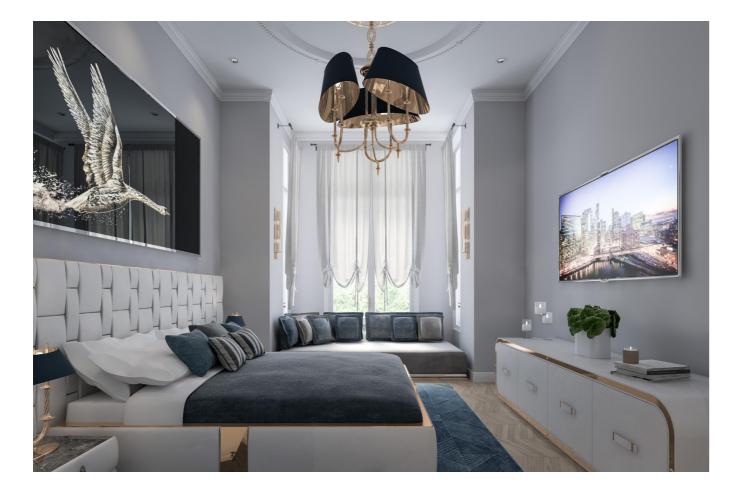

#### **Guest rooms**

There are three styles of accommodations — Infinity rooms, Ambience rooms, and Suites. Each features slightly different luxurious perks, décor and views. The room collection is an excellent getaway for honeymooners and those seeking a bit of quiet and romance.

## Guest room design

With the most elegant French style beds and marble-top wooden dressers the best technology will come to the place. Plasma TVs, DVD/CD players, Apple TV players, I-Home docking station that charges mp3 devices and Bluetooth device will serve the guests the best sound of entertainment. The closets will be designed as a wall build areas with enough room for suitcases. All rooms will have spacious balconies with stylish wooden tables and chairs and a view toward the Ocean.

Room design styled in serene tons of soft white, yellow, and creams, whilst absorbing the ocean color blue in every sense, meaning every guest room faces the ocean and enjoy a proximity to the beach that's not usual of hotels of today. Nightstands will also provide up-to-date technology with temperature control, light control, sound control, direct service call to the concierge, room cleaning dry cleaning, taxi services or even fresh morning coffee and fresh fruit basket to be delivered to the room in 7 minutes.