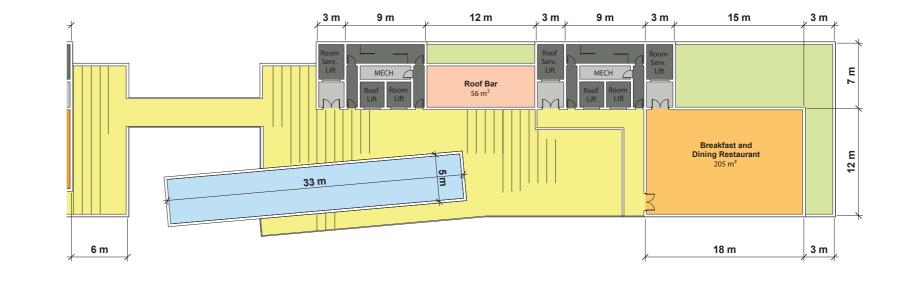

## Roof top restaurant 247 m<sup>2</sup>

The Infinity restaurant is featuring all-day dining with both à la carte and buffet options and 180-degree views of the Baie Lazare. Light and airy all-day dining venue will be offering a lavish buffet breakfast complemented with live action stations. A cozy breakfast will be enlightened by 1950s-style counter service of traditional Seychelles food collection. The staff will provide whole-morning care for the children, so that the parents can enjoy the dishes, prepared by the acclaimed Seychellois chefs.

## The Sky Pool 138 m<sup>2</sup>

The Sky Pool will be a private poolside retreat that offers personalized service, including complimentary refreshments, chaise lounges, and upgraded robes and towels.

Pool attendants will come by regularly with an endless stream of amenities : drink spritzes, ice cream, sunglass cleaning service and other.

## **Roof Bar**

During the day, the roof will be a great place for families. The rooftop pool is always desired by children, and so the Hotel roof bar will accompany the sunshine and swim with variety of ice-creams and creole delicacies, mixed nonalcoholic drinks, natural coconuts and other famous Seychellois fruits.