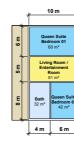

## **Palace Queen Suites**

Palace Queen Suites are stunning two-bedroom suites with lavishly designed living area and large bedrooms of 42 and 59 m<sup>2</sup>. The Suite is Ideal for holidays with children, especially to be remembered by the central game center unit, PlayStation and Nintendo gaming station directly in their mountain view bedroom.

Except the Large TV in the shared living area, the Queen Suite hall will have own private whiskey bar stocked with 20 varieties of the brown spirit, but also complimentary soft drinks, fresh fruit dishes, biscuits, candy bars, ice-creams and delicacies changing daily.