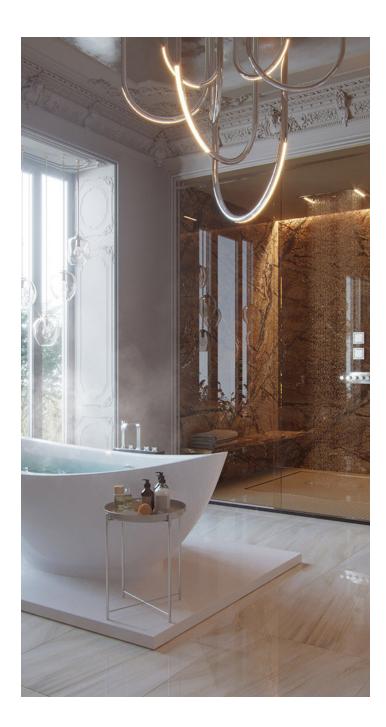

#### **En-Suite Bathrooms**

Bathrooms range of size 25 to 28 m<sup>2</sup> and are of the largest on the island.

The space includes separate rain showers and deep spa-like tubs, bathroom sofa, dresser and make up table with large colonial mirror to mark up the palace experience. Marble, mirrors and pendant crystal chandeliers bedeck the large bathrooms. Clients will enjoy the advantage of the bathroom TV, while enjoying a soak in the deep bathtub.

The Bathroom furnishings will be of elegant Renaissance design, marble countertops placed on cabinets stocked with towels and bathroom amenities.