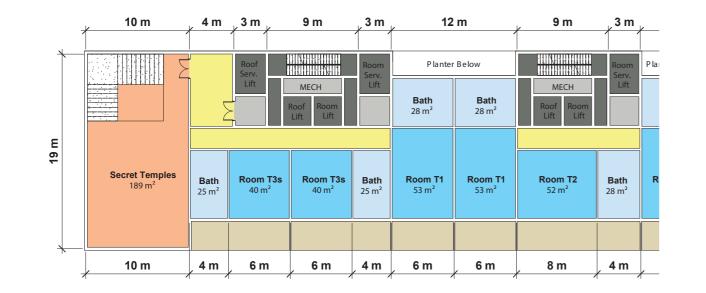

# IXI Diamond layout

BASEMENT

#### FIRST FLOOR

#### GROUND FLOOR

SECOND FLOOR

|   | 4 m                       | <sub>،</sub> 3 m  | 9 m                       | ,3 m  | , 12                      | ? m                       | <mark>ب 9</mark> m        | <sub>ل</sub> 3 m | 6 m                       | , 15 m                        | 6 m                       | ,3 m          | 9 m                                       | , 12                      | m                         | <sub>،</sub> 3 m  | 9 m               | , 3 m             | ,          | 15 m                                     | ŀ                         | 2        |
|---|---------------------------|-------------------|---------------------------|-------|---------------------------|---------------------------|---------------------------|------------------|---------------------------|-------------------------------|---------------------------|---------------|-------------------------------------------|---------------------------|---------------------------|-------------------|-------------------|-------------------|------------|------------------------------------------|---------------------------|----------|
| 1 |                           | 1 1               |                           | 1 1   |                           | ,                         | 1                         | 1 1              |                           |                               | 1 1                       | 1             | ĺ                                         |                           |                           | 11                |                   | 1 1               |            |                                          | 1                         |          |
| 3 |                           | Roof<br>Serv.     |                           | Room  | Planter                   | r Below                   |                           | Room             | Planter Below             |                               | Planter Below             | Room          | 1400-1403-1407 (1200)<br>1200 (1203-1407) | Planter                   | Below                     | Room              |                   | Roof              | Bath       |                                          |                           |          |
| 1 | Σ                         |                   | MECH<br>Roof<br>Lift Lift | Lift  | Bath<br>28 m <sup>2</sup> | Bath<br>28 m <sup>2</sup> | MECH<br>Roof<br>Lift Lift | Lift             | Bath<br>28 m <sup>2</sup> | Open to Lobby                 | Bath<br>28 m <sup>2</sup> | Serv.<br>Lift | MECH<br>Room<br>Lift Roof                 | Bath<br>28 m <sup>2</sup> | Bath<br>28 m <sup>2</sup> | Lift              | Room<br>Lift Lift |                   | <u>الم</u> | Managemer<br>Office<br>89 m <sup>2</sup> | nt                        | 7 m      |
|   |                           |                   |                           |       |                           |                           |                           |                  |                           | (3 Floors)                    |                           |               |                                           |                           |                           |                   |                   |                   |            |                                          |                           | _        |
|   | Bath<br>25 m <sup>2</sup> | Room T3s          |                           | Bath  | Room T1                   | Room T1                   | Room T2                   | Bath             | Room T1                   | $\sim$                        | Room T1                   | Bath          | Room T2                                   | Room T1                   | Room T1                   | Bath              | Room T3s          | Room T3s          | Bath       |                                          | Bath<br>25 m <sup>2</sup> | 6 m      |
|   | 25 m²                     | 40 m <sup>2</sup> | 40 m <sup>2</sup>         | 25 m² | 53 m²                     | 53 m²                     | 52 m²                     | 28 m²            | 53 m²                     | $\lfloor / \setminus \rfloor$ | 53 m²                     | 28 m²         | 52 m <sup>2</sup>                         | 53 m²                     | 53 m²                     | 25 m <sup>2</sup> | 40 m <sup>2</sup> | 40 m <sup>2</sup> | 25 m²      | Master Beg                               | iroom                     | E B      |
|   |                           |                   |                           |       |                           |                           |                           |                  |                           |                               |                           |               |                                           |                           |                           |                   |                   |                   |            | 60 m²                                    |                           |          |
|   | 4 m                       | 6 m               | 6 m                       | ,4 m  | 6 m                       | 6 m                       | 8 m                       | ,4 m             | , 6 m                     | , 15 m                        | 6 m                       | ,4 m          | 8 m                                       | , 6 m                     | 6 m                       | 4 m               | 6 m               | , 6 m             | 4 m        | , 10 m                                   | n                         | <u> </u> |