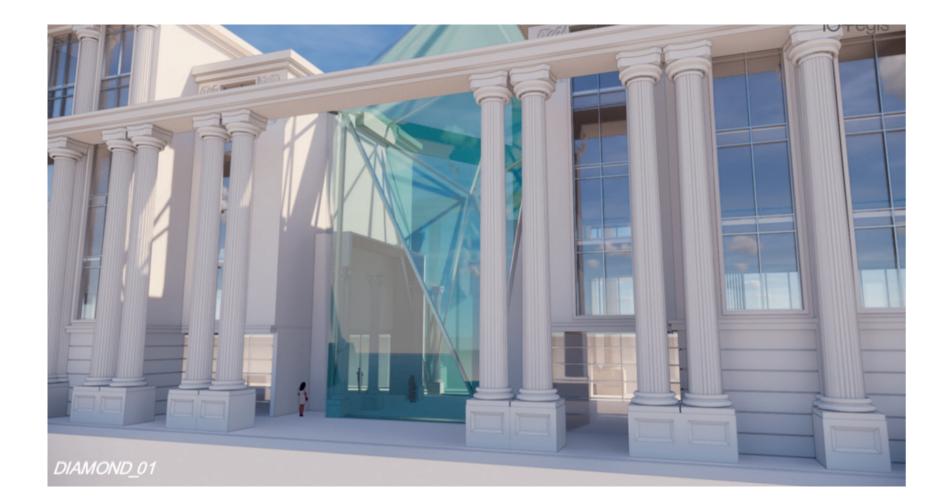

## The Ground Floor Design

IXI Diamond Evangelion Secret Temples Theme that is used along ground floor and first floor of the hotel is giving to the visitors a unique access to experience an entry to the world of the future, which will exhibit magical art features of Seychelles combined with virtual and digital effects and provide never forgetting experience of crossing inside to the new dimension of smells, touch elements and emotion of discovery. The Secret Temples of Diamond Evangelion will be showing new possibilities to the old temples if the modern age arrives.

## The Main Lobby 595 m<sup>2</sup>

Entering the Main Lobby of IXI Diamond shall bring nostalgic emotion as of coming home – to heaven. The space is designed as a road from the real life to the future dream, of a new destiny. The main lobby spaced over 4 floors, will magnetically attract visitors by hand carved marble stone walls, with glass structures and cultural paintings. The Main Lobby shall be an entry to the futuristic palace, rather than a luxury hotel. There will be no waiting around in the lobby, to check in. At the entry, clients will be taken directly to their rooms, where check-in is handled by the guest's personal concierge. For guests arriving with the early flights, hotel prepared one of the largest private relaxation lounge of any hotel in Africa.