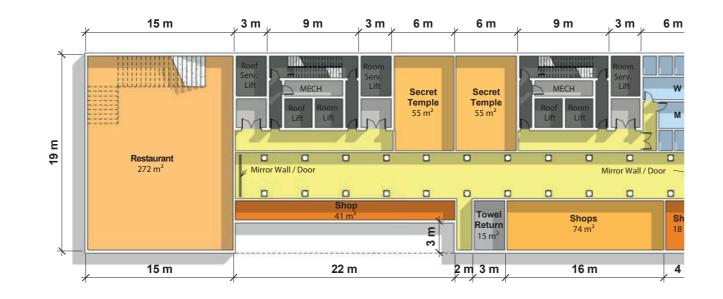

## The Ground Floor Design

IXI Diamond Evangelion Secret Temples Theme that is used along ground floor and first floor of the hotel is giving to the visitors a unique access to experience an entry to the world of the future, which will exhibit magical art features of Seychelles combined with virtual and digital effects and provide never forgetting experience of crossing inside to the new dimension of smells, touch elements and emotion of discovery. The Secret Temples of Diamond Evangelion will be showing new possibilities to the old temples if the modern age arrives.

## Shopping space 133 m<sup>2</sup>

The hand–crafted wooden ship models, the culturally defining jewelry pieces, exotic oils, healing herb as well as delicious foods wrapped for luxury gifting will all make part of the 133 m<sup>2</sup> area of the hotel.