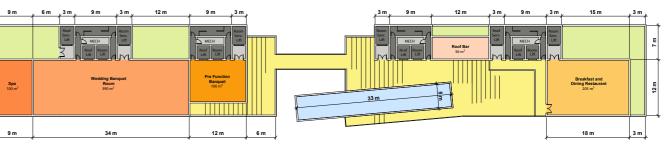

## **Basement Kitchen**

Kitchen located in the basement area serves as main provider of fine dining cooking for 434 customers including breakfast restaurant, Banquet hall, Lounge, room services and also for food court serving more than 100 employees of the hotel. A food storage of 144 m<sup>2</sup> will be shared by the ground floor Beach Bar Kitchen, where the grilled dishes will be prepared on the open air.

## The Main Lobby 595 m<sup>2</sup>

Entering the Main Lobby of IXI Diamond shall bring nostalgic emotion as of coming home – to heaven. The space is designed as a road from the real life to the future dream, of a new destiny. The main lobby spaced over 4 floors, will magnetically attract visitors by hand carved marble stone walls, with glass structures and cultural paintings. The Main Lobby shall be an entry to the futuristic palace, rather than a luxury hotel. There will be no waiting around in the lobby, to check in. At the entry, clients will be taken directly to their rooms, where check-in is handled by the guest's personal concierge. For guests arriving with the early flights, hotel prepared one of the largest private relaxation lounge of any hotel in Africa.

## Beach restaurant bar 109 m<sup>2</sup>

The beach restaurant will be open-air dining restaurant, located only few meters from the beach. The restaurant will be serving Ocean theme cuisine, seafood and family-friendly food for snacks and lunch. The restaurant will bring sweet and lovely emotion of sitting at the enchanting terrace and decorations of cozy banquets. The range of fish on the menu will be changing daily, according to the morning's catch. Clients will be able to pair the day's selection with large selection of African wines. The music played in the restaurant will be mixed of the African rhythms, enriching the visitors and employees body movement in this tropical paradise.

## Shopping space 133 m<sup>2</sup>

The hand–crafted wooden ship models, the culturally defining jewelry pieces, exotic oils, healing herb as well as delicious foods wrapped for luxury gifting will all make part of the 133 m<sup>2</sup> area of the hotel.

## The Private Lounge of 261 m<sup>2</sup>

(Late check out or early check in lounge) is an ocean view luxury lounge, where clients that are arriving on early flights, or departing by the late night flights, will be allowed to continue their stay with the minimal effect to their comfort and happiness. The lounge stimulates the visitors to enjoy relaxing reading sofas, all-day breakfast, foot massage or facial massage before settling into their room in the time for check in. For guests who wish to jump into ocean immediately after their early arrival, the lounge consists of 4 fully furnished private bathrooms, and 3 private bedrooms that are very comforting especially for families with children.

## Beauty Saloon 76 m<sup>2</sup>

Located on the ground floor will offer hairstyling, haircutting, make up and styling or pedicure or manicure with therapist for podiatry and nail care. Beauty saloon allows hotel guests and citizens of Mahe to book themselves for a beauty treatments session, styling for wedding, parties or special evenings.

## **Spa 100 m**<sup>2</sup>

Spa located on the roof floor will provide magnificent views during the holistic-minded therapies, wraps, facials and treatments with apothecary where you can choose natural ingredients from Seychelles. Inside of wood-and-marble décor with smells of the Seychelles original vanilla, the Spa will create a serene ambience illuminated by natural light.