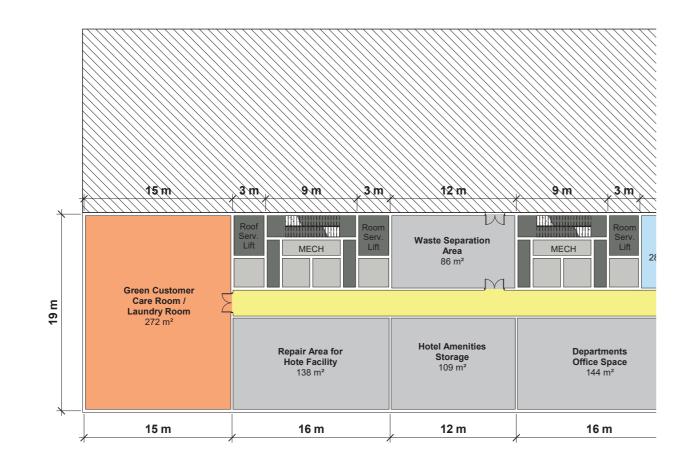

## Green Laundry room 272 m<sup>2</sup>

A hotel's laundry room is one of the most environmentally impactful areas of its operations. It is estimated, that laundry services in general account for roughly 15–20% of all energy consumption within a full-service hotel and about 16% of the property's total water usage. It's been estimated, that 75-80% of a fabric's lifecycle impact comes from washing and drying.

IXI Diamond Evangelion Green Customer Laundry room will be equipped with energy efficient washing machines, including ozone laundry washing machines, that diminish environmental impact and lower operational costs. Laundry

## Hotel Waste Separation Area 85 m<sup>2</sup>

A hotel guest generates about 1kg (2lb) of waste per night, more than half of it in paper, plastic and cardboard. IXI Diamond Evangelion protects the environment by prevention, reuse and recycling of the waste that is delivered to specialized room for storage for daily recycling. Each hotel room and suite will be equipped with the 3 recycling bins in guest rooms for plastics, paper and other waste. Housekeeping trolleys will be fitted with separate bins for collecting recyclable material. This material will be then delivered to the Hotels Waste Separation Area where it will be prepared for recycling deliveries.

## **Basement Kitchen**

Kitchen located in the basement area serves as main provider of fine dining cooking for 434 customers including breakfast restaurant, Banquet hall, Lounge, room services and also for food court serving more than 100 employees of the hotel. A food storage of 144 m<sup>2</sup> will be shared by the ground floor Beach Bar Kitchen, where the grilled dishes will be prepared on the open air.