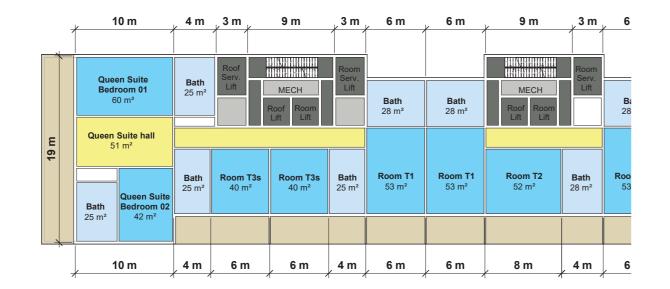

## **Palace Queen Suites**

Palace Queen Suites are stunning two-bedroom suites with lavishly designed living area and large bedrooms of 42 and 59 m<sup>2</sup>. The Suite is Ideal for holidays with children, especially to be remembered by the central game center unit, PlayStation and Nintendo gaming station directly in their mountain view bedroom.

Except the Large TV in the shared living area, the Queen Suite hall will have own private whiskey bar stocked with 20 varieties of the brown spirit, but also complimentary soft drinks, fresh fruit dishes, biscuits, candy bars, ice-creams and delicacies changing daily.