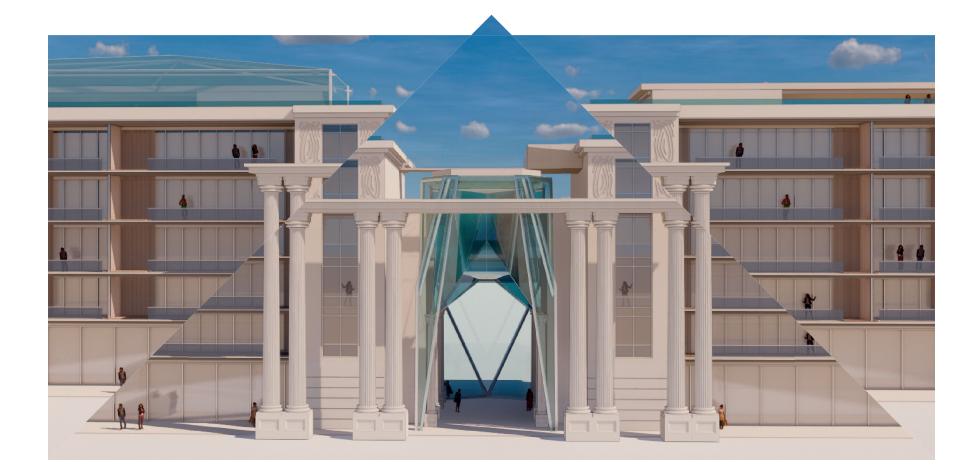

## The Ground Floor Design

IXI Diamond Evangelion Secret Temples Theme that is used along ground floor and first floor of the hotel is giving to the visitors a unique access to experience an entry to the world of the future, which will exhibit magical art features of Seychelles combined with virtual and digital effects and provide never forgetting experience of crossing inside to the new dimension of smells, touch elements and emotion of discovery. The Secret Temples of Diamond Evangelion will be showing new possibilities to the old temples if the modern age arrives.

## The Main Lobby 595 m<sup>2</sup>

Entering the Main Lobby of IXI Diamond shall bring nostalgic emotion as of coming home – to heaven. The space is designed as a road from the real life to the future dream, of a new destiny. The main lobby spaced over 4 floors, will magnetically attract visitors by hand carved marble stone walls, with glass structures and cultural paintings. The Main Lobby shall be an entry to the futuristic palace, rather than a luxury hotel. There will be no waiting around in the lobby, to check in. At the entry, clients will be taken directly to their rooms, where check-in is handled by the guest's personal concierge. For guests arriving with the early flights, hotel prepared one of the largest private relaxation lounge of any hotel in Africa.