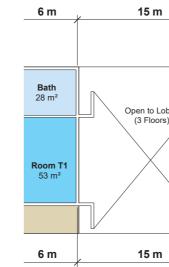

## Infinity rooms T1

The IXI Diamond has in its project embodied the concept of 180 degree rooms, which will give half of all hotel rooms the unique advantage of both worlds, that is the magnificent view of the Ocean from their bedrooms and view to the tropical mountain from their bathroom. Each room will incorporate wood floors, wall panels and wardrobes rather than closets, are among the luxe touches.