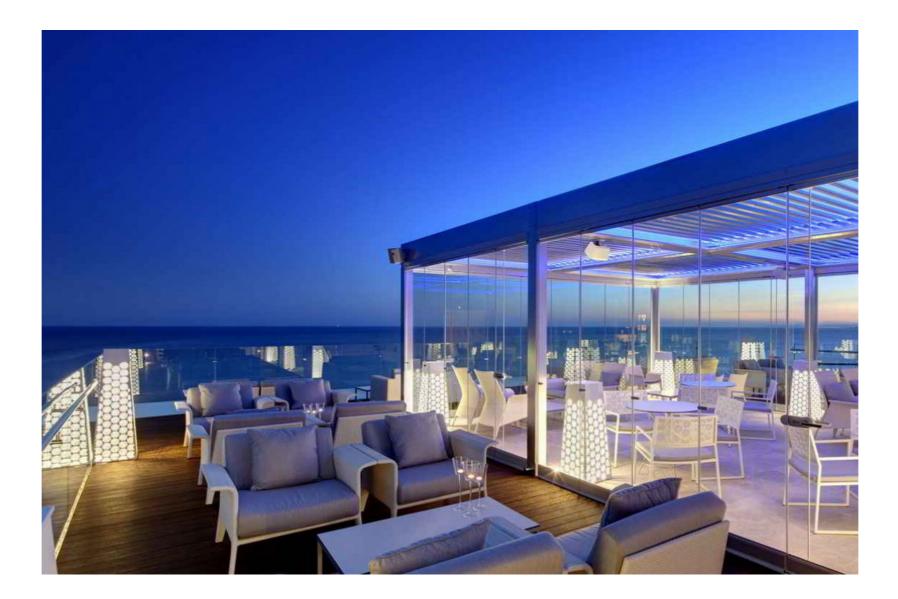

## Roof top restaurant 247 m<sup>2</sup>

The Infinity restaurant is featuring all-day dining with both à la carte and buffet options and 180-degree views of the Baie Lazare. Light and airy all-day dining venue will be offering a lavish buffet breakfast complemented with live action stations. A cozy breakfast will be enlightened by 1950s-style counter service of traditional Seychelles food collection. The staff will provide whole-morning care for the children, so that the parents can enjoy the dishes, prepared by the acclaimed Seychellois chefs.

## The Sky Pool 138 m<sup>2</sup>

The Sky Pool will be a private poolside retreat that offers personalized service, including complimentary refreshments, chaise lounges, and upgraded robes and towels.

Pool attendants will come by regularly with an endless stream of amenities : drink spritzes, ice cream, sunglass cleaning service and other.

## **Roof Bar**

During the day, the roof will be a great place for families. The rooftop pool is always desired by children, and so the Hotel roof bar will accompany the sunshine and swim with variety of ice-creams and creole delicacies, mixed nonalcoholic drinks, natural coconuts and other famous Seychellois fruits.

In the afternoon the Roof Bar will get musical offering small dishes, quick bites and drinks, including African coffee and Fresh Fruit Smoothies accompanied by the sunset views over the Ocean.

After dark, the Seychellois legendary Takamaka will be expertly mixed in this lit Bar with live music.