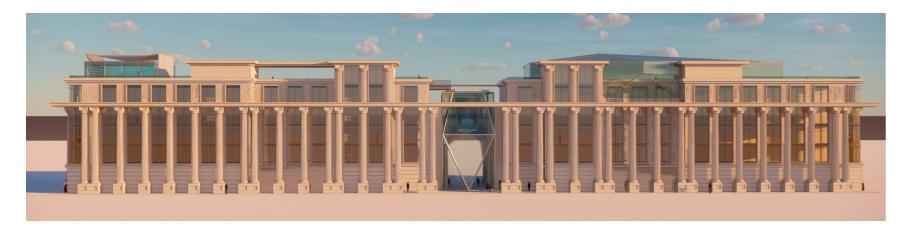

## The Ground Floor Design

IXI Diamond Evangelion Secret Temples Theme that is used along ground floor and first floor of the hotel is giving to the visitors a unique access to experience an entry to the world of the future, which will exhibit magical art features of Seychelles combined with virtual and digital effects and provide never forgetting experience of crossing inside to the new dimension of smells, touch elements and emotion of discovery. The Secret Temples of Diamond Evangelion will be showing new possibilities to the old temples if the modern age arrives.

## The Main Lobby 595 m<sup>2</sup>

Entering the Main Lobby of IXI Diamond shall bring nostalgic emotion as of coming home – to heaven. The space is designed as a road from the real life to the future dream, of a new destiny. The main lobby spaced over 4 floors, will magnetically attract visitors by hand carved marble stone walls, with glass structures and cultural paintings. The Main Lobby shall be an entry to the futuristic palace, rather than a luxury hotel. There will be no waiting around in the lobby, to check in. At the entry, clients will be taken directly to their rooms, where check-in is handled by the guest's personal concierge. For guests arriving with the early flights, hotel prepared one of the largest private relaxation lounge of any hotel in Africa.