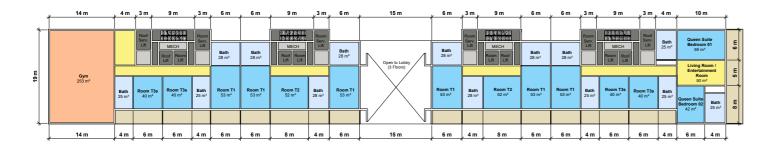

#### GROUND FLOOR

SECOND FLOOR

|   | 4 m                       | <sub>،</sub> 3 m  | 9 m                       | ,3 m  | , 12                      | ? m                       | <mark>ب 9</mark> m        | <sub>ل</sub> 3 m | 6 m                       | , 15 m                        | 6 m                       | ,3 m          | 9 m                                       | , 12                      | m                         | <sub>،</sub> 3 m  | 9 m               | , 3 m             | ,          | 15 m                                     | ŀ                         | 2        |
|---|---------------------------|-------------------|---------------------------|-------|---------------------------|---------------------------|---------------------------|------------------|---------------------------|-------------------------------|---------------------------|---------------|-------------------------------------------|---------------------------|---------------------------|-------------------|-------------------|-------------------|------------|------------------------------------------|---------------------------|----------|
| 1 |                           | 1 1               |                           | 1 1   |                           | ,                         | 1                         | 1 1              |                           |                               | 1 1                       | 1             | ĺ                                         |                           |                           | 11                |                   | 1 1               |            |                                          | 1                         |          |
| 3 |                           | Roof<br>Serv.     |                           | Room  | Planter                   | r Below                   |                           | Room             | Planter Below             |                               | Planter Below             | Room          | 1400-1403-1407 (1200)<br>1200 (1203-1407) | Planter                   | Below                     | Room              |                   | Roof              | Bath       |                                          |                           |          |
| 1 | Σ                         |                   | MECH<br>Roof<br>Lift Lift | Lift  | Bath<br>28 m <sup>2</sup> | Bath<br>28 m <sup>2</sup> | MECH<br>Roof<br>Lift Lift | Lift             | Bath<br>28 m <sup>2</sup> | Open to Lobby                 | Bath<br>28 m <sup>2</sup> | Serv.<br>Lift | MECH<br>Room<br>Lift Roof                 | Bath<br>28 m <sup>2</sup> | Bath<br>28 m <sup>2</sup> | Lift              | Room<br>Lift Lift |                   | <u>الم</u> | Managemer<br>Office<br>89 m <sup>2</sup> | nt                        | 7 m      |
|   |                           |                   |                           |       |                           |                           |                           |                  |                           | (3 Floors)                    |                           |               |                                           |                           |                           |                   |                   |                   |            |                                          |                           | _        |
|   | Bath<br>25 m <sup>2</sup> | Room T3s          |                           | Bath  | Room T1                   | Room T1                   | Room T2                   | Bath             | Room T1                   | $\sim$                        | Room T1                   | Bath          | Room T2                                   | Room T1                   | Room T1                   | Bath              | Room T3s          | Room T3s          | Bath       |                                          | Bath<br>25 m <sup>2</sup> | 6 m      |
|   | 25 m²                     | 40 m <sup>2</sup> | 40 m <sup>2</sup>         | 25 m² | 53 m²                     | 53 m²                     | 52 m²                     | 28 m²            | 53 m²                     | $\lfloor / \setminus \rfloor$ | 53 m²                     | 28 m²         | 52 m <sup>2</sup>                         | 53 m²                     | 53 m²                     | 25 m <sup>2</sup> | 40 m <sup>2</sup> | 40 m <sup>2</sup> | 25 m²      | Master Beg                               | iroom                     | E B      |
|   |                           |                   |                           |       |                           |                           |                           |                  |                           |                               |                           |               |                                           |                           |                           |                   |                   |                   |            | 60 m²                                    |                           |          |
|   | 4 m                       | 6 m               | 6 m                       | ,4 m  | 6 m                       | 6 m                       | 8 m                       | ,4 m             | , 6 m                     | , 15 m                        | 6 m                       | ,4 m          | 8 m                                       | , 6 m                     | 6 m                       | 4 m               | 6 m               | , 6 m             | 4 m        | , 10 m                                   | n                         | <u> </u> |

## **Palace Queen Suites**

Palace Queen Suites are stunning two-bedroom suites with lavishly designed living area and large bedrooms of 42 and 59 m<sup>2</sup>. The Suite is Ideal for holidays with children, especially to be remembered by the central game center unit, PlayStation and Nintendo gaming station directly in their mountain view bedroom.

Except the Large TV in the shared living area, the Queen Suite hall will have own private whiskey bar stocked with 20 varieties of the brown spirit, but also complimentary soft drinks, fresh fruit dishes, biscuits, candy bars, ice-creams and delicacies changing daily.

## **Gym 112 m<sup>2</sup>**

A new state-of-the-art fitness center with private trainers and technology machines will offer bespoke Fitness programs, Joga sessions or Aquatraining sessions, that can be organized with a personal coach. Swimming with private swimming instructor and on-staff nutritionist, might be another addition to hitting the gym. For the active set, the resort will offer a wide array of water sports, as well as yachting and fishing excursions, that take full advantage of island surroundings.