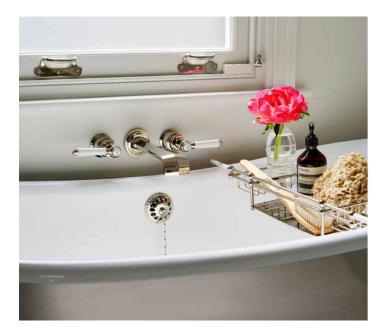

#### **En-Suite Bathrooms**

Bathrooms range of size 25 to 28 m<sup>2</sup> and are of the largest on the island.

The space includes separate rain showers and deep spa-like tubs, bathroom sofa, dresser and make up table with large colonial mirror to mark up the palace experience. Marble, mirrors and pendant crystal chandeliers bedeck the large bathrooms. Clients will enjoy the advantage of the bathroom TV, while enjoying a soak in the deep bathtub.

The Bathroom furnishings will be of elegant Renaissance design, marble countertops placed on cabinets stocked with towels and bathroom amenities.