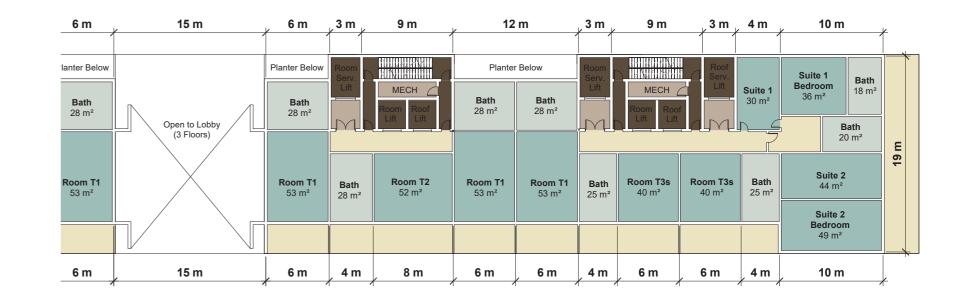

quiet and romance.



## Infinity rooms T1

The IXI Diamond has in its project embodied the concept of 180 degree rooms, which will give half of all hotel rooms the unique advantage of both worlds, that is the magnificent view of the Ocean from their bedrooms and view to the tropical mountain from their bathroom. Each room will incorporate wood floors, wall panels and wardrobes rather than closets, are among the luxe touches.



## Ambience rooms T2



Ambience rooms are designed with the bedrooms and bathrooms with Ocean Views. Spacious closets will add a touch of luxury to the light–filled guest rooms and the warm wood finish of the boiserie will balance with the calm– ing cream tones of the wallpaper and reflect the streaming sunshine through large palace windows.



## SECOND FLOOR







#### Room design

The architecture of the type.

The architecture of the 2nd floor suites gives very high variability to the hotel management. The room can change into a double bedroom suite just by unlocking one door. In case of more individual rents will be required the suite will be divided into two beautifully spaced rooms, with private bathrooms with garden or ocean views.



The architecture of the rooms will provide breathtaking panoramas of the Ocean view regardless of the room

## Guest room design

With the most elegant French style beds and marble-top wooden dressers the best technology will come to the place. Plasma TVs, DVD/CD players, Apple TV players, I-Home docking station that charges mp3 devices and Bluetooth device will serve the guests the best sound of entertainmen