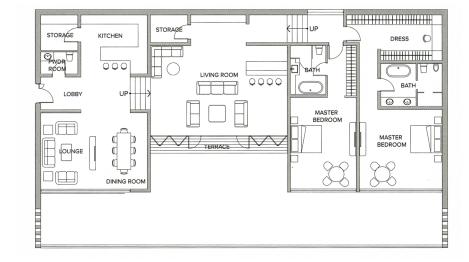

#### LAMONE APARTMENT

Total available space in m<sup>2</sup>

#### House style apartment with garden balcony

est, 8 000 m<sup>2</sup>

Each apartment comes with 2 indoor parking spaces with option to buy additional 1 parking space for Apartments larger than 80 m².

Apartment services include option of daily cleaning, dry cleaning and food delivery for elderly.

Each resident has priority access to International school of Seiberg placement for 2 children.

 $^{\circ}$ 

Res Monetariae AG Industriestrasse 21 CH-6055 Alpnach Dorf Switzerland

info@resmonetariae.com