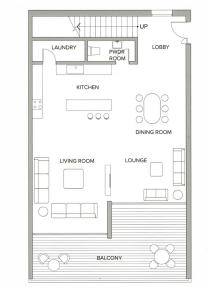

#### House style apartment with garden balcony

est, 8 000 m<sup>2</sup>

Each apartment comes with 2 indoor parking spaces with option to buy additional 1 parking space for Apartments larger than 80 m².

Apartment services include option of daily cleaning, dry cleaning and food delivery for elderly.