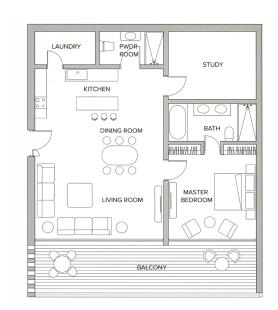

#### House style apartment with garden balcony

est, 8 000 m<sup>2</sup>

Each apartment comes with 2 indoor parking spaces with option to buy additional 1 parking space for Apartments larger than 80 m².

Apartment services include option of daily cleaning, dry cleaning and food delivery for elderly.

Each resident has priority access to International school of Seiberg placement for 2 children.

 $^{\circ}$ 

Res Monetariae AG Industriestrasse 21 CH-6055 Alpnach Dorf Switzerland

info@resmonetariae.com