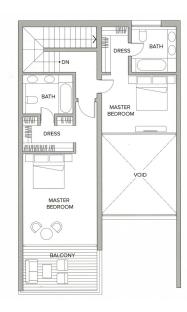

#### House style apartment with garden balcony

est, 8 000 m<sup>2</sup>

Each apartment comes with 2 indoor parking spaces with option to buy additional 1 parking space for Apartments larger than 80 m².

Apartment services include option of daily cleaning, dry cleaning and food delivery for elderly.