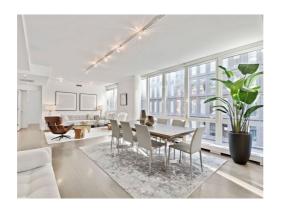

# Soho Apartments

## **2 BEDROOM ATELIER**

Total available space in m<sup>2</sup>

2 bedroom apartments with home office / living room area

est. 20 000 m<sup>2</sup>

Each apartment comes with 1 indoor parking space with option to buy additional 1 parking space for Apartments up to  $80 \text{ m}^2$ .