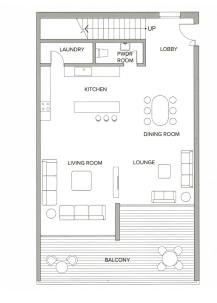

# Soho Apartments

## **2 BEDROOM ATELIER**

Total available space in m<sup>2</sup>

2 bedroom apartments with home office / living room area

est. 20 000 m<sup>2</sup>

Each apartment comes with 1 indoor parking space with option to buy additional 1 parking space for Apartments up to  $80 \text{ m}^2$ .

Apartment services include option of daily cleaning, dry cleaning and food delivery for elderly.

4 5