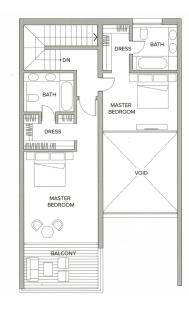

### **MAJESTA LIVING APARTMENT**

Total available space in m<sup>2</sup>

### 2 bedroom apartment with separate atelier

est. 10 000 m<sup>2</sup>

Each apartment comes with 1 indoor parking space with option to buy additional 2 parking spaces for Apartments over 80 m².

Apartment services include option of daily cleaning, dry cleaning and food delivery for elderly.