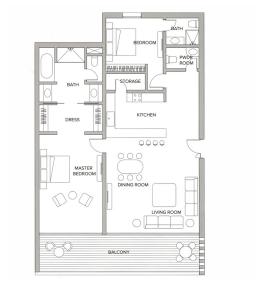

### **MAJESTA LIVING APARTMENT**

Total available space in m<sup>2</sup>

### 2 bedroom apartment with separate atelier

est. 10 000 m<sup>2</sup>

Each apartment comes with 1 indoor parking space with option to buy additional 2 parking spaces for Apartments over 80 m².

Apartment services include option of daily cleaning, dry cleaning and food delivery for elderly.