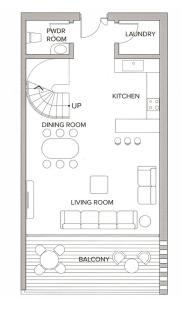

# Soho Apartments

## **2 BEDROOM ATELIER**

Total available space in m<sup>2</sup>

2 bedroom apartments with home office / living room area

est. 20 000 m<sup>2</sup>

Each apartment comes with 1 indoor parking space with option to buy additional 1 parking space for Apartments up to  $80 \text{ m}^2$ .