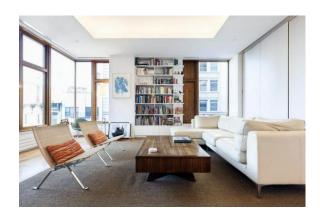

## **2 BEDROOM ATELIER**

Total available space in m<sup>2</sup>

2 bedroom apartments with home office / living room area

est. 20 000 m<sup>2</sup>

Each apartment comes with 1 indoor parking space with option to buy additional 1 parking space for Apartments up to  $80 \text{ m}^2$ .

Apartment services include option of daily cleaning, dry cleaning and food delivery for elderly.

4 5