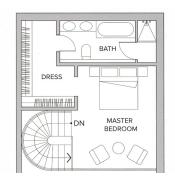

# Soho Apartments

## **2 BEDROOM ATELIER**

Total available space in m<sup>2</sup>

2 bedroom apartments with home office / living room area

est. 20 000 m<sup>2</sup>

Each apartment comes with 1 indoor parking space with option to buy additional 1 parking space for Apartments up to  $80 \text{ m}^2$ .